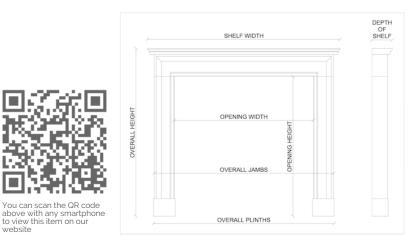

## Stock No: 3982 Price on Application

| Shelf Width     | 1915mm   75 3/8" |
|-----------------|------------------|
| Overall Height  | 1520mm   59 7/8" |
| Opening Height  | 1125mm   44 1/4" |
| Opening Width   | 1110mm   43 3/4" |
| Depth Of Shelf  | 320mm   12 5/8"  |
| Overall Plinths | 1710mm   67 3/8" |
|                 |                  |