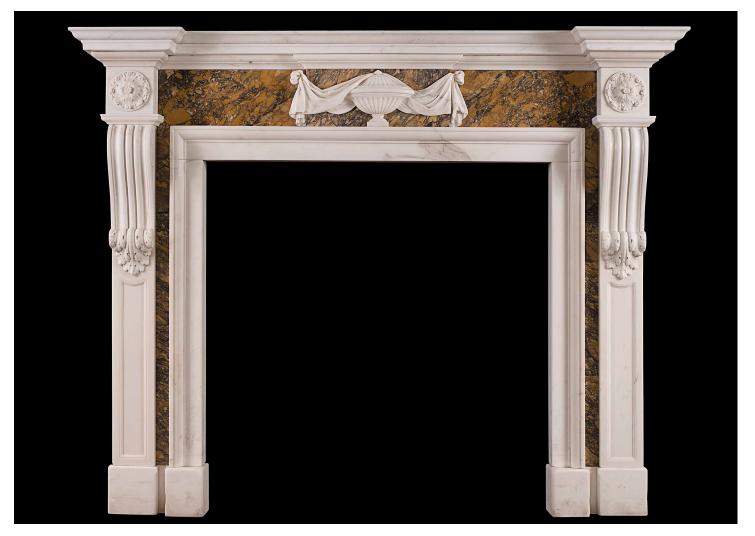

## A GEORGIAN STYLE CHIMNEYPIECE IN STATUARY AND SIENA MARBLE

An English, Georgian style fireplace in Statuary marble with Siena inlay. The panelled jambs with carved brackets, surmounted by carved end blockings. The Siena marble frieze with centre blocking featuring urn with cascading drapery. Moulded shelf above. 19th century.

## Stock No: 3982 Price on Application

| Shelf Width     | 1915mm   75 3/8" |
|-----------------|------------------|
| Overall Height  | 1520mm   59 7/8" |
| Opening Height  | 1125mm   44 1/4" |
| Opening Width   | 1110mm   43 3/4" |
| Depth Of Shelf  | 320mm   12 5/8"  |
| Overall Plinths | 1710mm   67 3/8" |
|                 |                  |