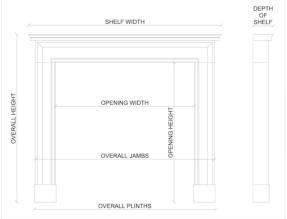

## Stock No: 3980 SOLD

 Shelf Width
 1705mm | 67 1/8"

 Overall Height
 1444mm | 56 7/8"

 Opening Height
 1255mm | 49 3/8"

 Opening Width
 1371mm | 54"

 Depth Of Shelf
 626mm | 24 5/8"

 Overall Plinths
 1365mm | 53 3/4"