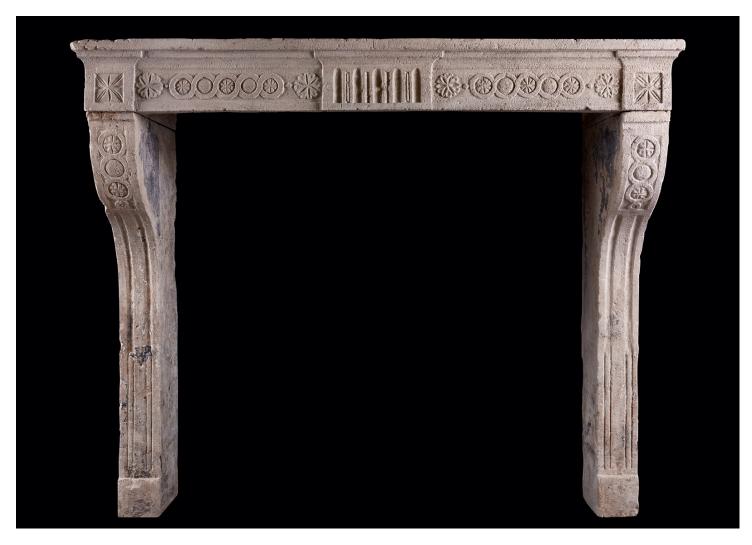

## A RUSTIC LOUIS XVI STONE FIREPLACE

A rustic period Louis XVI stone fireplace. The shaped jambs with stop-flutes, surmounted by guilloche pattern above. The frieze with fluted centre plaque, flanked by carved rosettes and guilloche motif. Moulded shelf above. Particularly tall scale, well suited to a larger fireplace chamber. Nice aged patina to stone. French, 18th century.

## Stock No: 3980 SOLD

 Shelf Width
 1705mm | 67 1/8"

 Overall Height
 1444mm | 56 7/8"

 Opening Height
 1255mm | 49 3/8"

 Opening Width
 1371mm | 54"

 Depth Of Shelf
 626mm | 24 5/8"

 Overall Plinths
 1365mm | 53 3/4"