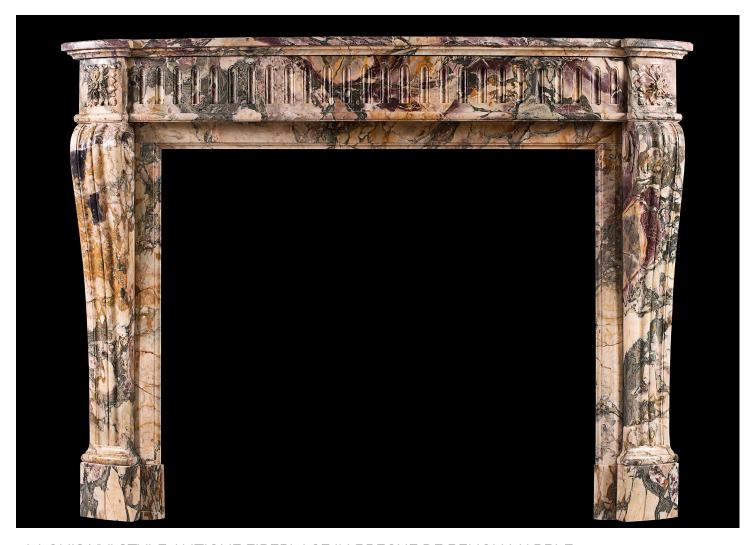

## A LOUIS XVI STYLE ANTIQUE FIREPLACE IN BRECHE DE BENOU MARBLE

A 19th century French Louis XVI style Breche de Benou marble fireplace. The shaped, scrolled jambs with carved square paterae above. The bowed frieze with flutes throughout and shaped, moulded shelf above. A very rare, striking marble from the Pyrenees.

## Stock No: 3977 SOLD

 Shelf Width
 1460mm | 57 1/2\*

 Overall Height
 1090mm | 42 7/8\*

 Opening Height
 850mm | 33 1/2\*

 Opening Width
 1005mm | 39 5/8\*

 Depth Of Shelf
 385mm | 15 1/8\*

 Overall Plinths
 1395mm | 54 7/8\*