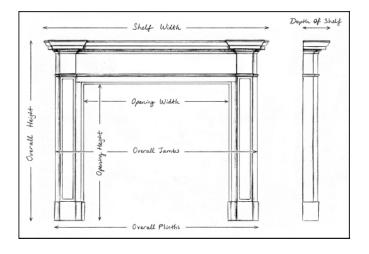

## Stock No: 3977 SOLD

 Shelf Width
 1460mm | 57 1/2\*

 Overall Height
 1090mm | 42 7/8\*

 Opening Height
 850mm | 33 1/2\*

 Opening Width
 1005mm | 39 5/8\*

 Depth Of Shelf
 385mm | 15 1/8\*

 Overall Plinths
 1395mm | 54 7/8\*