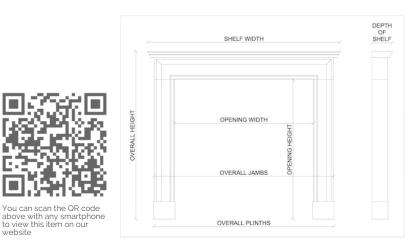

## Stock No: 3964 SOLD

| Shelf Width     | 1232mm   48 1/2" |
|-----------------|------------------|
| Overall Height  | 1161mm   45 3/4" |
| Opening Height  | 922mm   36 1/4"  |
| Opening Width   | 848mm   33 3/8"  |
| Depth Of Shelf  | 205mm   81/8"    |
| Overall Plinths | 1163mm   45 3/4" |
|                 |                  |