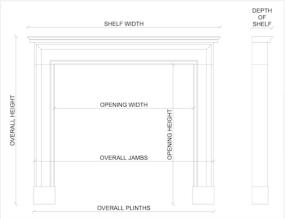

## Stock No: 3962 SOLD

 Shelf Width
 1696mm | 66 3/4"

 Overall Height
 1404mm | 55 1/4"

 Opening Height
 1013mm | 39 7/8"

 Opening Width
 1040mm | 41"

 Depth Of Shelf
 182mm | 7 1/8"

 Overall Plinths
 1532mm | 60 3/8"