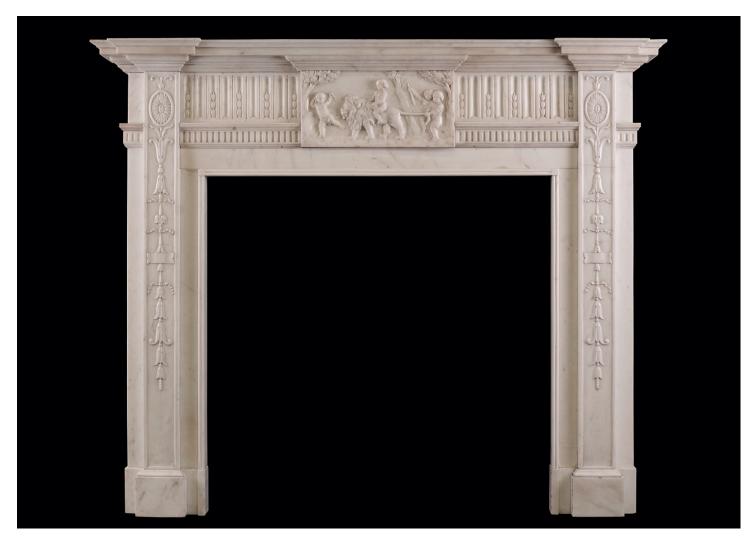

## A CARVED STATUARY MARBLE FIREPLACE IN THE GEORGIAN STYLE

A Georgian style English fireplace in Statuary white marble. The panelled jambs carved bellflowers and ribbons surmounted by rosette pateras. The fluted frieze inlaid with husks with carved centre blocking featuring Putti and lion. 19th century.

## Stock No: 3962 SOLD

 Shelf Width
 1696mm | 66 3/4"

 Overall Height
 1404mm | 55 1/4"

 Opening Height
 1013mm | 39 7/8"

 Opening Width
 1040mm | 41"

 Depth Of Shelf
 182mm | 7 1/8"

 Overall Plinths
 1532mm | 60 3/8"