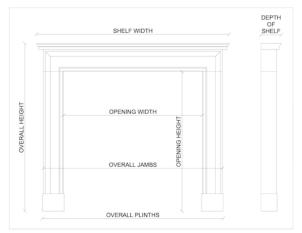

Stock No: 3956 Price on Application

 Shelf Width
 1695mm | 66 3/4"

 Overall Height
 1441mm | 56 3/4"

 Opening Height
 1181mm | 46 1/2"

 Opening Width
 1226mm | 48 1/4"

 Depth Of Shelf
 219mm | 8 5/8"

 Overall Plinths
 1619mm | 63 3/4"