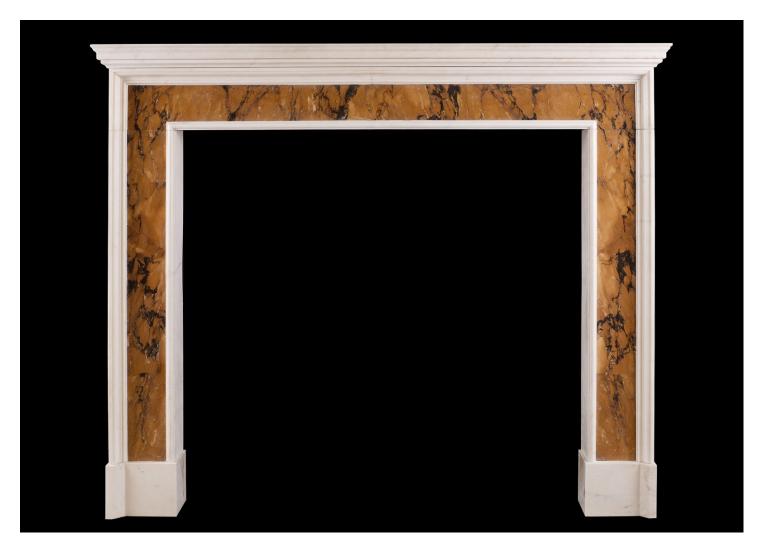

## A PERIOD QUEEN ANNE MARBLE FIREPLACE

An imposing period Queen Anne Statuary and Siena marble fireplace. The richly coloured Siena providing an interesting contrast to the simplicity of the moulded design. Late 17th century or early 18th century.

Stock No: 3956 Price on Application

 Shelf Width
 1695mm | 66 3/4"

 Overall Height
 1441mm | 56 3/4"

 Opening Height
 1181mm | 46 1/2"

 Opening Width
 1226mm | 48 1/4"

 Depth Of Shelf
 219mm | 8 5/8"

 Overall Plinths
 1619mm | 63 3/4"