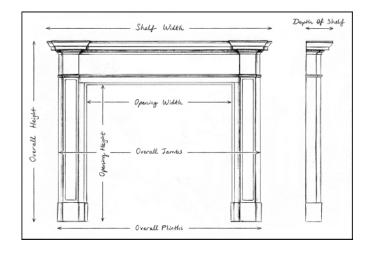

## Stock No: 3949 SOLD

| Shelf Width     | 1110mm | 43 3/4" |
|-----------------|--------|---------|
| Overall Height  | 990mm  | 39"     |
| Opening Height  | 780mm  | 30 3/4" |
| Opening Width   | 730mm  | 28 3/4" |
| Depth Of Shelf  | 325mm  | 12 3/4" |
| Overall Plinths | 1100mm | 43 1/4" |