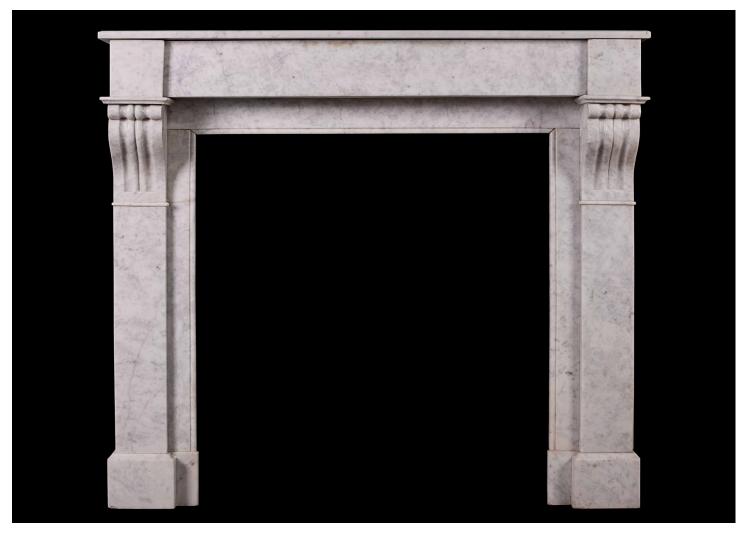

## A FRENCH, LOUIS PHILIPPE CARRARA MARBLE FIREPLACE

A petite French, Louis Philippe Carrara marble fireplace. The jambs with scrolled brackets to top, surmounted by plain frieze and moulded shelf. Early/ mid 19th century. Well suited for a bedroom or smaller study.

## Stock No: 3949 SOLD

| Shelf Width     | 1110mm | 43 3/4" |
|-----------------|--------|---------|
| Overall Height  | 990mm  | 39"     |
| Opening Height  | 780mm  | 30 3/4" |
| Opening Width   | 730mm  | 28 3/4" |
| Depth Of Shelf  | 325mm  | 12 3/4" |
| Overall Plinths | 1100mm | 43 1/4" |