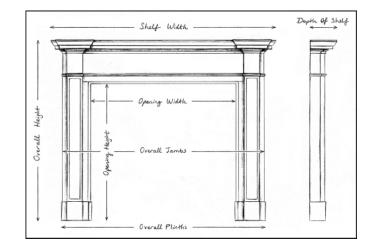

## Stock No: 3946 SOLD

Shelf Width Overall Height Opening Height Opening Width Depth Of Shelf Overall Plinths

You can scan the QR code above with any smartphone to view this item on our website

| 1700mm | I | 66 7/8" |
|--------|---|---------|
| 1255mm |   | 49 3/8" |
| 945mm  |   | 37 1/4" |
| 1060mm |   | 413/4"  |
| 200mm  |   | 77/8"   |
| 1540mm |   | 60 5/8" |