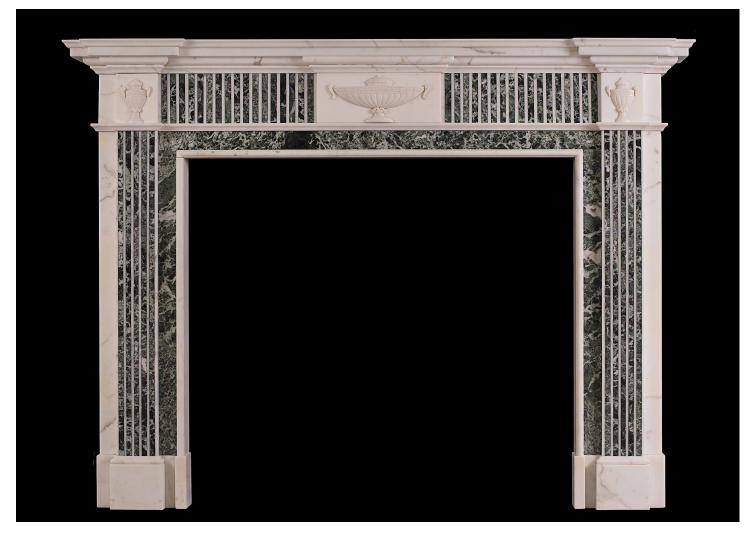

## A GEORGIAN STYLE STATUARY MARBLE FIREPLACE WITH INLAID GREEN TINOS MARBLE

A Georgian style Statuary marble fireplace with inlaid green Tinos marble fluting. The centre tablet and side blockings with carved Adam style urns with Vitruvian scroll detailing. English, late 19th century.