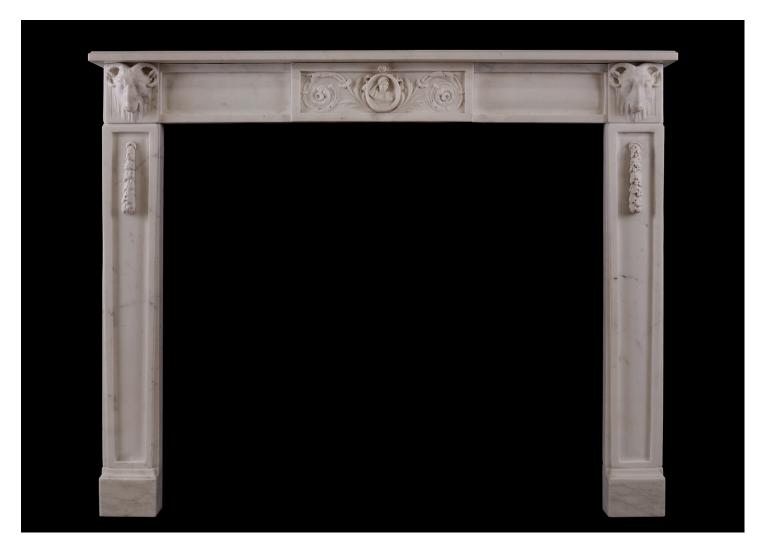

## AN ITALIAN STATUARIO MARBLE FIREPLACE WITH CARVED RAMS HEADS

An 18th century Italian fireplace in white Statuario marble. The panelled jambs with carved cascading foliage, surmounted by finely carved rams heads to end blocks. The centre panel with paterae, foliage and female figure to central plaque. Some later additions.

Stock No: 3933 Price: £15,000 + VAT

 Shelf Width
 1410mm | 55 1/2"

 Overall Height
 1150mm | 45 1/4"

 Opening Height
 970mm | 38 1/4"

 Opening Width
 1090mm | 42 7/8"

 Depth Of Shelf
 310mm | 12 1/4"

 Overall Jambs
 1385mm | 54 1/2"