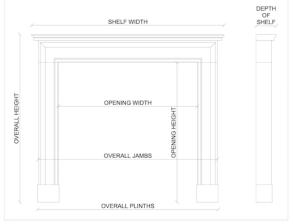

Stock No: 3933 Price: £15,000 + VAT

 Shelf Width
 1410mm | 55 1/2"

 Overall Height
 1150mm | 45 1/4"

 Opening Height
 970mm | 38 1/4"

 Opening Width
 1090mm | 42 7/8"

 Depth Of Shelf
 310mm | 12 1/4"

 Overall Jambs
 1385mm | 54 1/2"