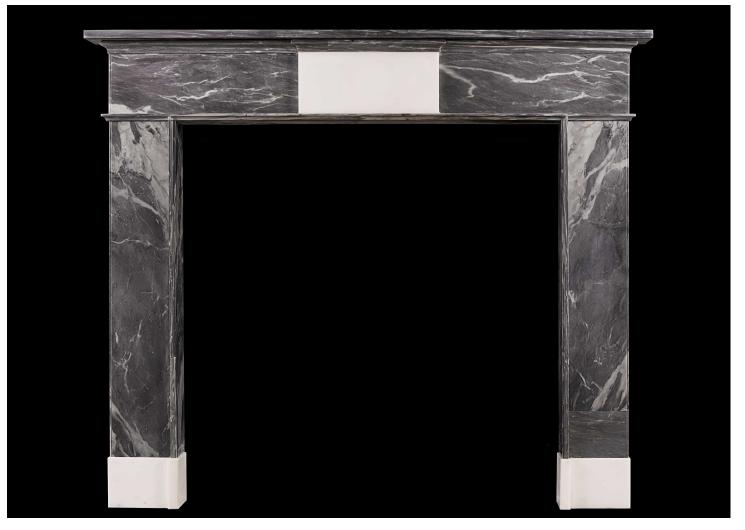

## AN 18TH CENTURY IRISH GREY BARDIGLIO MARBLE FIREPLACE

An architectural, period 18th century Irish fireplace in grey Italian Bardiglio marble with white marble centre block and matching plinths. A simple, elegant piece. (Some later restorations.)

| Stock No: 3928  | Price: £10,500 + VAT |
|-----------------|----------------------|
| Shelf Width     | 1570mm   61 3/4"     |
| Overall Height  | 1315mm   51 3/4"     |
| Opening Height  | 1075mm   42 3/8"     |
| Opening Width   | 1085mm   42 3/4"     |
| Depth Of Shelf  | 140mm   51/2"        |
| Overall Plinths | 1465mm   57 5/8"     |