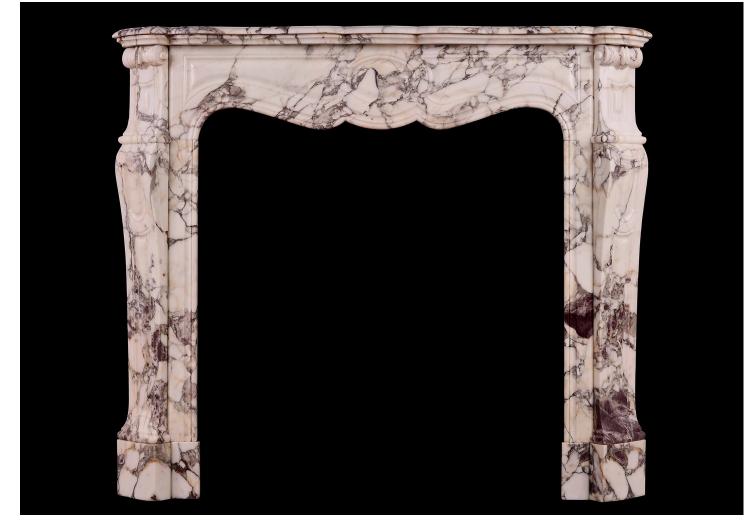

## A 19TH CENTURY FRENCH ANTIQUE FIREPLACE IN BRECHE VIOLETTE MARBLE

A petite 19th century French fireplace in Breche Violette. The shaped, panelled jambs surmounted by scrollwork, the panelled frieze surmounted by shaped, moulded shelf. Very fine quality Breche Violette marble.

| Stock No: 3926 | Price: £14,000 + VAT |
|----------------|----------------------|
| Shelf Width    | 1245mm   49"         |
| Overall Height | 1060mm   41 3/4"     |
| Opening Height | 880mm   34 5/8"      |
| Opening Width  | 825mm   32 1/2"      |
| Depth Of Shelf | 375mm   14 3/4"      |