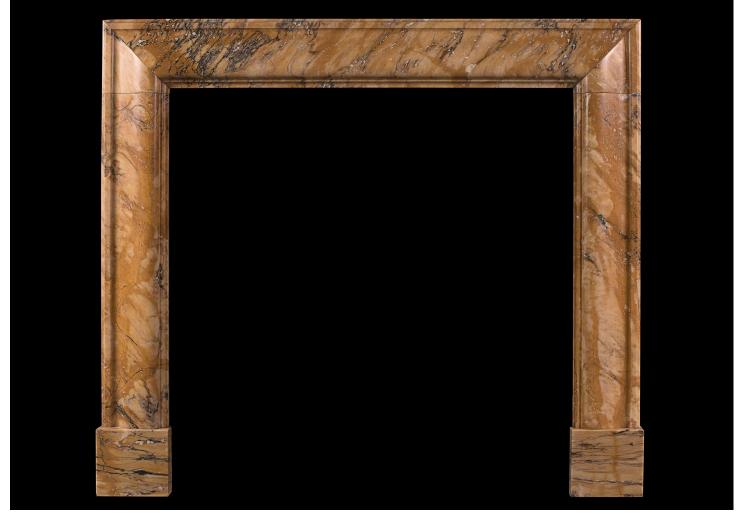

## A PETITE SIENA MARBLE BOLECTION FIREPLACE

An elegantly shaped, petite moulded bolection fireplace in Italian Siena marble. English, 19th century.

## Stock No: 3925 SOLD

| Shelf Width    | 1220mm   48"     |
|----------------|------------------|
| Overall Height | 1065mm   41 7/8" |
| Opening Height | 915mm   36"      |
| Opening Width  | 920mm   36 1/4"  |
| Depth Of Shelf | 50mm   2"        |