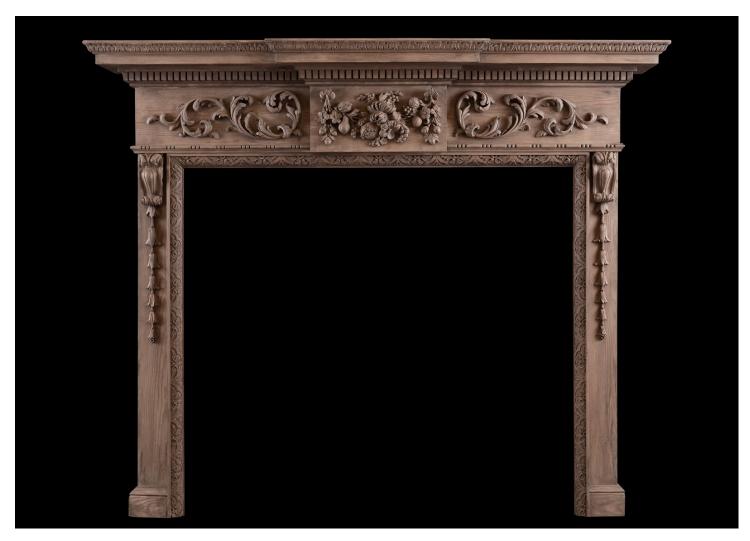

## A CARVED ENGLISH PINE FIREPLACE

A carved English pine fireplace. The jambs with carved bellflowers surmounted by cartouche. The frieze with central blocking featuring heavily carved flowers, acorns and leaf work, flanked by scrollwork. The shelf with dentils throughout, and acanthus leaves above.

## Stock No: 3916 SOLD

 Shelf Width
 1470mm | 57 7/8"

 Overall Height
 1255mm | 49 3/8"

 Opening Height
 945mm | 37 1/4"

 Opening Width
 1015mm | 40"

 Depth Of Shelf
 190mm | 7 1/2"

 Overall Plinths
 1320mm | 52"