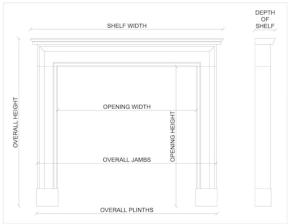

## Stock No: 3916 SOLD

 Shelf Width
 1470mm | 57 7/8"

 Overall Height
 1255mm | 49 3/8"

 Opening Height
 945mm | 37 1/4"

 Opening Width
 1015mm | 40"

 Depth Of Shelf
 190mm | 7 1/2"

 Overall Plinths
 1320mm | 52"