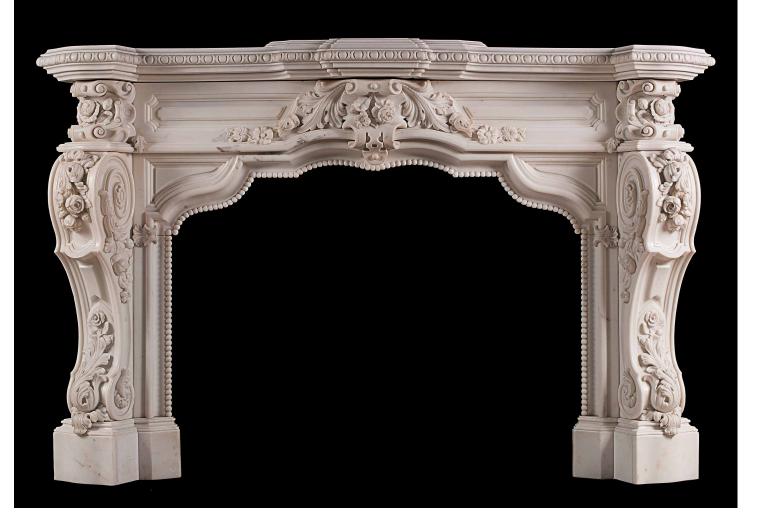

## A VERY IMPRESSIVE CARVED STATUARY ANTIQUE MARBLE FIREPLACE

A very impressive French Rococo fireplace carved in Statuary marble. The panelled frieze and bracketed jambs delicately carved with trailing flowers and foliage. The serpentine shaped opening with beaded detailing, the shaped moulded shelf with carved egg moulding. Circa 1850.

| Stock No: 3912 | Price on Application |
|----------------|----------------------|
|                |                      |

| Shelf Width     | 1770mm   69 5/8" |
|-----------------|------------------|
| Overall Height  | 1145mm   45 1/8" |
| Opening Height  | 820mm   32 1/4"  |
| Opening Width   | 1080mm   42 1/2" |
| Depth Of Shelf  | 530mm   20 7/8"  |
| Overall Plinths | 1690mm   66 1/2" |
|                 |                  |