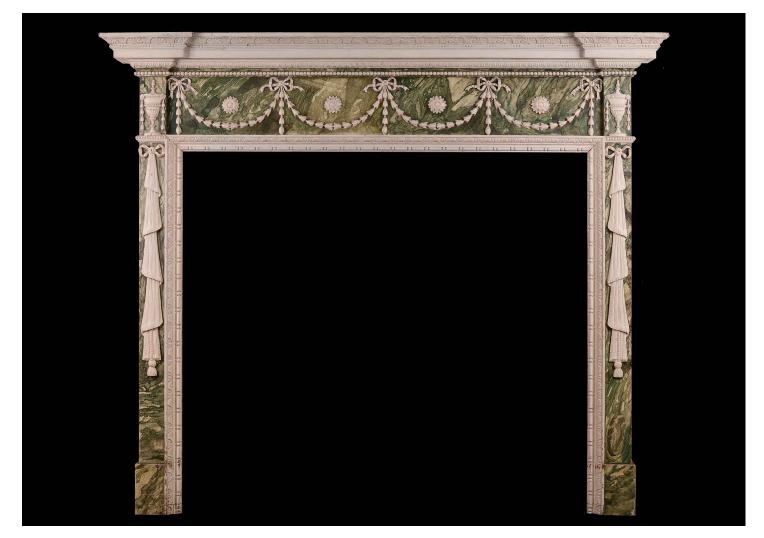

## A FAUX MARBLE ADAM STYLE WOOD FIREPLACE WITH GESSO ENRICHMENTS

A painted, faux marble wood and gesso fireplace in the Adam style. The jambs with cascading drapery, surmounted by neo-classical urns. The frieze with belldrop swags, tied ribbons and paterae throughout. The breakfront shelf with beading below.

| Stock No: 3907  | Price: £7,500 + VAT |
|-----------------|---------------------|
| Shelf Width     | 1840mm   72 1/2"    |
| Overall Height  | 1580mm   62 1/4"    |
| Opening Height  | 1200mm   47 1/4"    |
| Opening Width   | 1335mm   52 1/2"    |
| Depth Of Shelf  | 190mm   71/2"       |
| Overall Plinths | 1640mm   64 5/8"    |