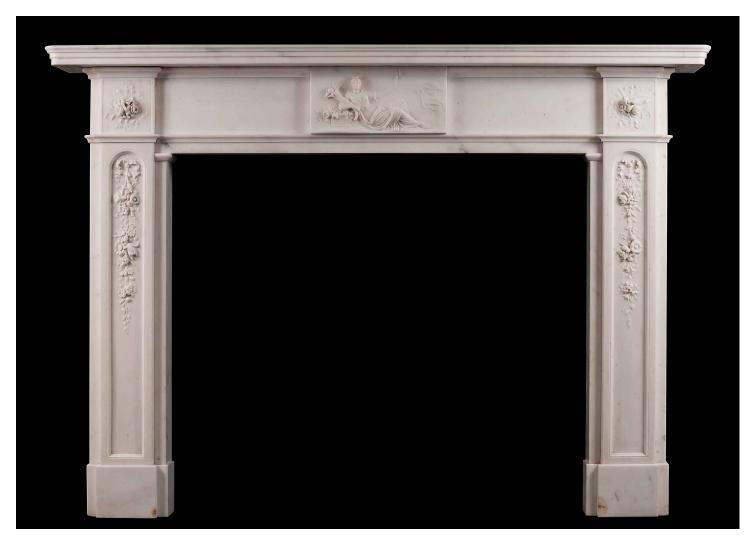

## A PERIOD LATE GEORGIAN CHIMNEYPIECE IN ITALIAN STATUARY MARBLE

A good quality period late Georgian Statuary marble fireplace. The panelled jambs with finely carved cascading ribbons, flowers and foliage, surmounted by end blockings of tied flowers. The frieze with carved centre featuring reclining classical figure. Moulded shelf above. Very good quality marble. English, late 18th century.

## Stock No: 3904 SOLD

 Shelf Width
 1790mm | 70 1/2"

 Overall Height
 1255mm | 49 3/8"

 Opening Height
 975mm | 38 3/8"

 Opening Width
 1150mm | 45 1/4"

 Depth Of Shelf
 230mm | 9"

 Overall Plinths
 1580mm | 62 1/4"