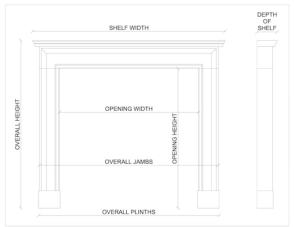

## Stock No: 3904 SOLD

 Shelf Width
 1790mm | 70 1/2"

 Overall Height
 1255mm | 49 3/8"

 Opening Height
 975mm | 38 3/8"

 Opening Width
 1150mm | 45 1/4"

 Depth Of Shelf
 230mm | 9"

 Overall Plinths
 1580mm | 62 1/4"