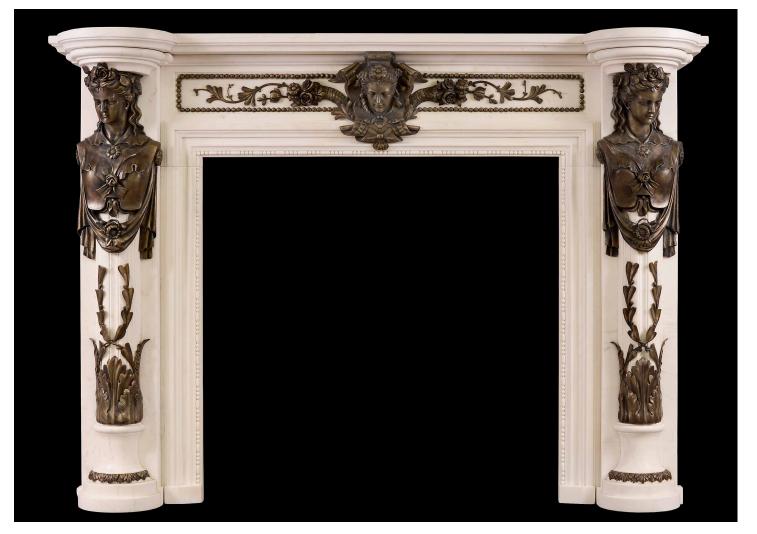

## A REGENCY STYLE FIREPLACE IN WHITE MARBLE WITH BRONZE ADORNMENTS

A striking Regency style fireplace in white marble with fine quality bronze detailing. The frieze with bronze female mask and ribbons with trailing foliage. The fluted jambs with carved inner mouldings, adorned with bronze female figures and stiff acanthus leaves to base. Shaped breakfront moulded shelf. A copy of a period original.