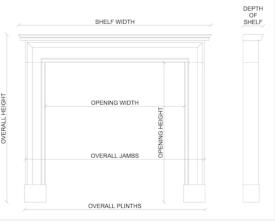

## Stock No: 3891 Price on Application

| Shelf Width     | 1880mm | 74"     |
|-----------------|--------|---------|
| Overall Height  | 1335mm | 52 1/2" |
| Opening Height  | 995mm  | 39 1/8" |
| Opening Width   | 1040mm | 41"     |
| Depth Of Shelf  | 470mm  | 18 1/2" |
| Overall Plinths | 1735mm | 68 1/4" |
|                 |        |         |