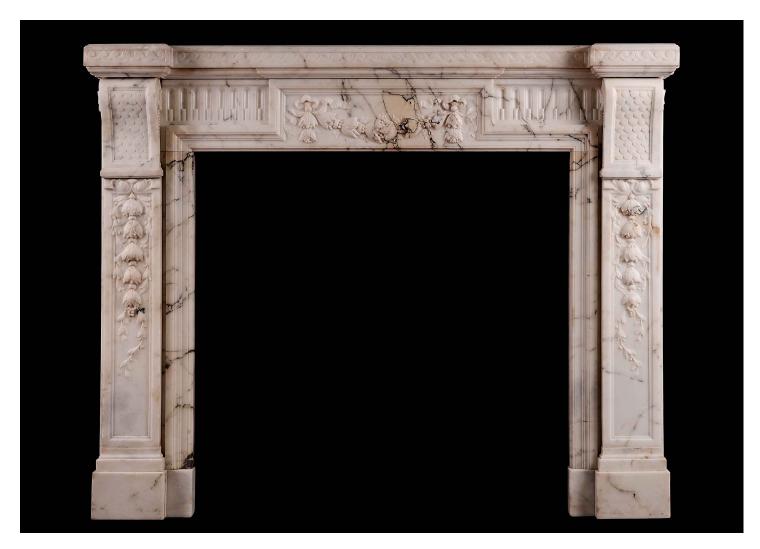

## A FRENCH LOUIS XVI STYLE FIREPLACE IN LIGHT PAVONAZZA MARBLE

A petite French Louis XVI style marble fireplace in light Pavonazza marble. The panelled jambs with finely carved bell drops with intertwined foliage, surmounted by scaled brackets. The stop fluted frieze with carved centre blocking featuring drapery, ribbons and flowers. The moulded shelf with carved sea scrolls throughout. 19th century. Particularly suitable for a bedroom or study.