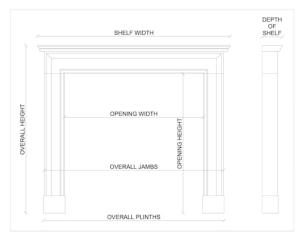

 Shelf Width
 1245mm | 49"

 Overall Height
 1005mm | 39 5/8"

 Opening Height
 775mm | 30 1/2"

 Opening Width
 795mm | 31 1/4"

 Depth Of Shelf
 305mm | 12"

You can scan the QR code above with any smartphone to view this item on our website