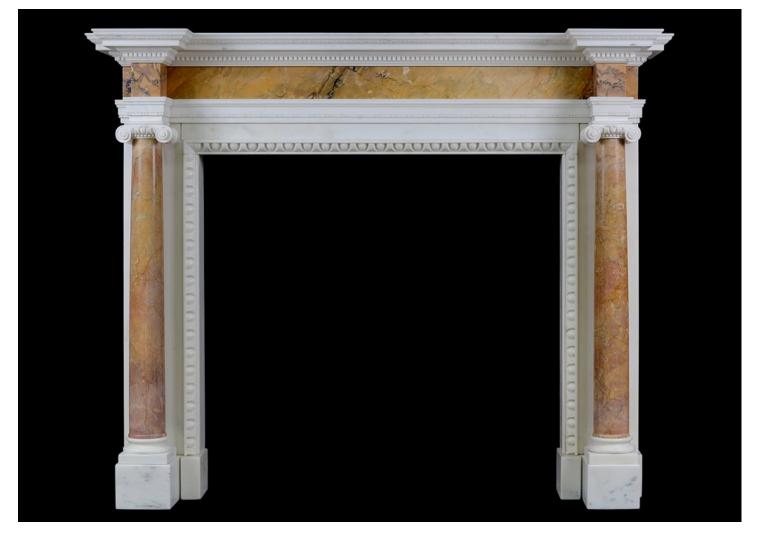

## AN ENGLISH STATUARY MARBLE FIREPLACE WITH SIENA COLUMNS

A medium scale George II English Siena and Statuary marble fireplace with columns. The carving of fine quality including leaf moulding and dentils to shelf, egg and dart inner moulding. The frieze and columns of Siena marble. Mid 18th century. An unusually small scale for this style of fireplace - very good quality.

## Stock No: 3851 SOLD

| Shelf Width    | 1545mm   60 7/8" |
|----------------|------------------|
| Overall Height | 1230mm   48 3/8" |
| Opening Height | 915mm   36"      |
| Opening Width  | 970mm   38 1/4"  |
| Depth Of Shelf | 370mm   14 5/8"  |
|                |                  |