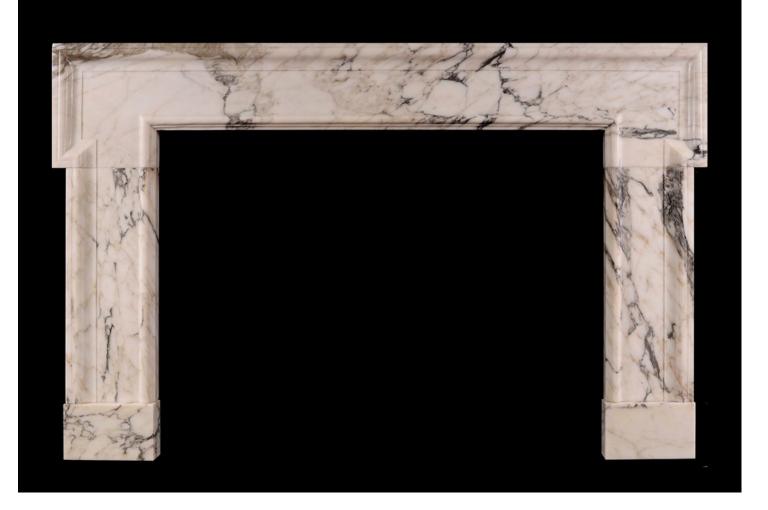

## A GEORGIAN STYLE FIREPLACE IN ARABESCATO MARBLE

A large, Georgian style architectural fireplace in veined Calacatta marble. English, modern.

## Stock No: 3850 Price: £9,500 + VAT

| Shelf Width    | 2100mm   82 5/8" |
|----------------|------------------|
| Overall Height | 1335mm   52 1/2" |
| Opening Height | 1050mm   41 3/8" |
| Opening Width  | 1450mm   57 1/8" |
| Depth Of Shelf | 100mm   37/8"    |