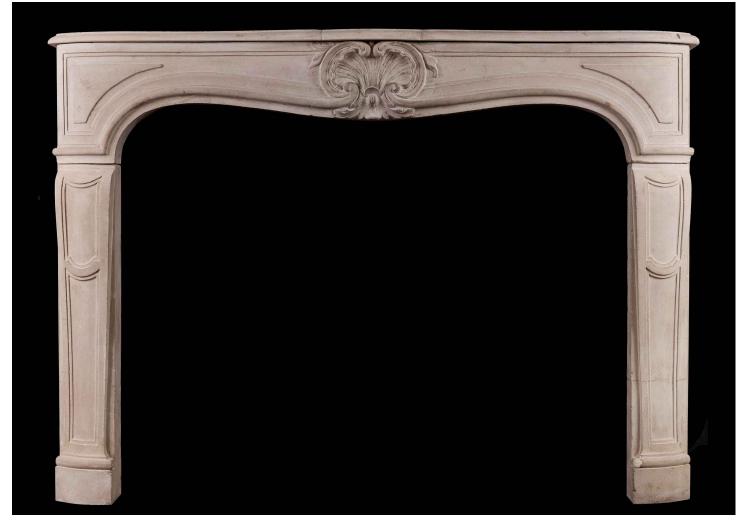

## A 19TH CENTURY FRENCH LOUIS XV STYLE ANTIQUE CHIMNEYPIECE

A 19th century French Louis XV style limestone fireplace. The panelled jambs surmounted by sweeping frieze featuring carved shell and foliage. Shaped shelf.

| Stock No: 3847  | SOLD |                  |  |
|-----------------|------|------------------|--|
| Shelf Width     |      | 1440mm   56 3/4" |  |
| Overall Height  |      | 1020mm   40 1/8" |  |
| Opening Height  |      | 865mm   34"      |  |
| Opening Width   |      | 1125mm   44 1/4" |  |
| Depth Of Shelf  |      | 285mm   11 1/4"  |  |
| Overall Plinths |      | 1410mm   55 1/2" |  |
|                 |      |                  |  |