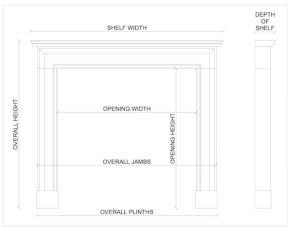

## Stock No: 3846 SOLD

| Shelf Width     | 1475mm   58 1/8" |
|-----------------|------------------|
| Overall Height  | 1215mm   47 7/8" |
| Opening Height  | 920mm   36 1/4"  |
| Opening Width   | 1145mm   45 1/8" |
| Depth Of Shelf  | 310mm   12 1/4"  |
| Overall Plinths | 1430mm   56 1/4" |