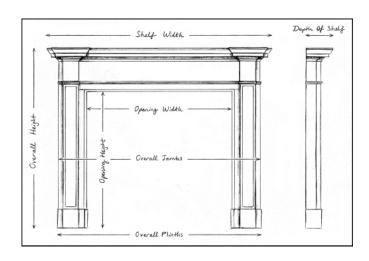

Stock No: 3840 Price: £17,500 + VAT

 Shelf Width
 1325mm | 52 1/8"

 Overall Height
 1075mm | 42 3/8"

 Opening Height
 855mm | 33 5/8"

 Opening Width
 960mm | 37 3/4"

 Depth Of Shelf
 365mm | 14 3/8"

 Overall Jambs
 1310mm | 51 5/8"