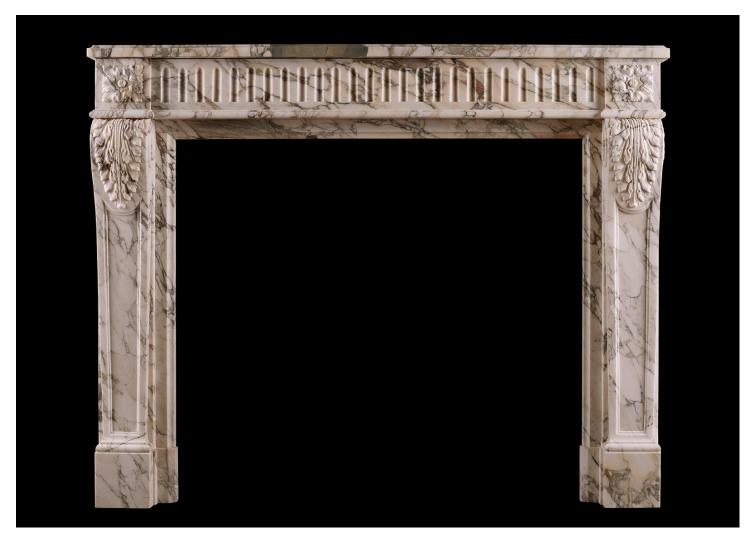

## A FRENCH LOUIS XVI FIREPLACE IN SERRAVEZZA BRECCIA MARBLE

A fine quality French Louis XVI marble fireplace in striking Seravezza Breccia marble. The fluted frieze with carved square paterae to end blocks, the jambs with finely carved acanthus leaves and tapering panels below. Panelled outgrounds. Late 18th / early 19th century. Beautiful olive green tones to veining. Original cast iron contracoure available if required, please see Stock No. RG122.Â

Stock No: 3840 Price: £17,500 + VAT

 Shelf Width
 1325mm | 52 1/8"

 Overall Height
 1075mm | 42 3/8"

 Opening Height
 855mm | 33 5/8"

 Opening Width
 960mm | 37 3/4"

 Depth Of Shelf
 365mm | 14 3/8"

 Overall Jambs
 1310mm | 51 5/8"