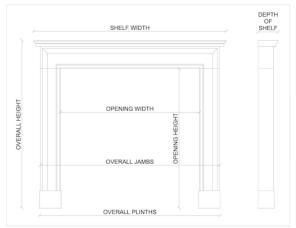

Stock No: 3832 SOLD

 Shelf Width
 1520mm | 59 7/8\*

 Overall Height
 1100mm | 43 1/4\*

 Opening Height
 925mm | 36 3/8\*

 Opening Width
 1070mm | 42 1/8\*

 Depth Of Shelf
 295mm | 11 5/8\*

 Overall Plinths
 1470mm | 57 7/8\*