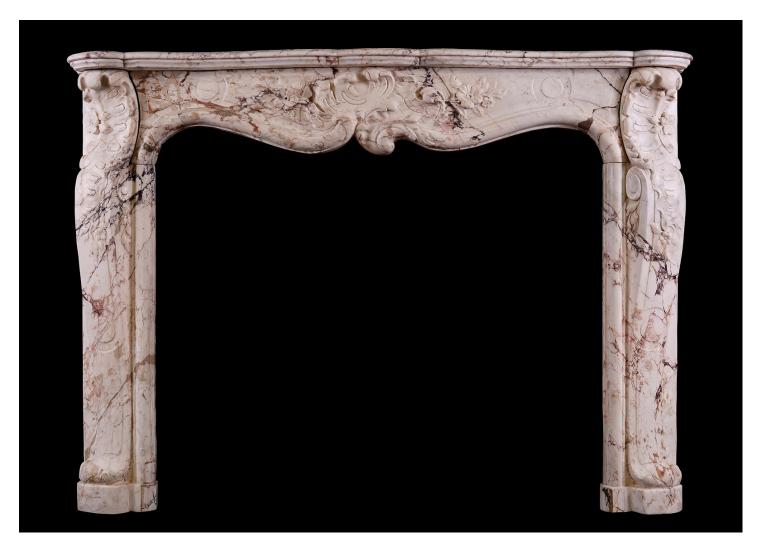

## A LOUIS XV ANTIQUE FIREPLACE IN A VARIEGATED MARBLE

An 18th century Louis XV fireplace in a variegated Breche marble. The sweeping jambs with turned over leaf carving to tops and bases, the frieze with carved centre of flowers and foliage. Serpentine shaped shelf.

Stock No: 3832 SOLD

 Shelf Width
 1520mm | 59 7/8\*

 Overall Height
 1100mm | 43 1/4\*

 Opening Height
 925mm | 36 3/8\*

 Opening Width
 1070mm | 42 1/8\*

 Depth Of Shelf
 295mm | 11 5/8\*

 Overall Plinths
 1470mm | 57 7/8\*