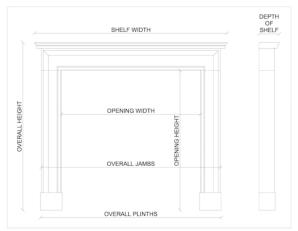

Stock No: 3826 Price: £26,000 + VAT

 Shelf Width
 1740mm | 68 1/2"

 Overall Height
 1430mm | 56 1/4"

 Opening Height
 925mm | 36 3/8"

 Opening Width
 1310mm | 51 5/8"

 Depth Of Shelf
 125mm | 4 7/8"

You can scan the QR code above with any smartphone to view this item on our website