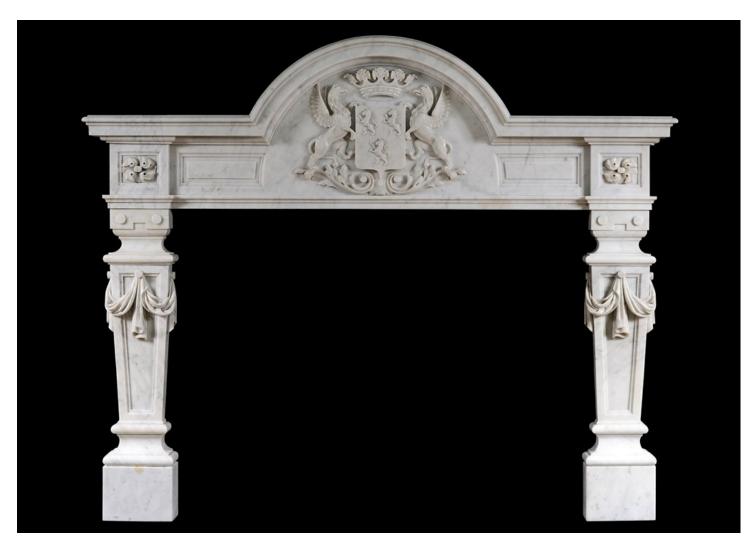

## AN ENGLISH BAROQUE FIREPLACE IN CARRARA MARBLE

An unusual English Baroque style fireplace in Italian Carrara marble. The substantial frieze with a coat of arms featuring griffins and shield, with swirling floral paterae to end blocks. The tapering, panelled jambs with fine quality carved drapery. 19th century.

Stock No: 3826 Price: £26,000 + VAT

 Shelf Width
 1740mm | 68 1/2"

 Overall Height
 1430mm | 56 1/4"

 Opening Height
 925mm | 36 3/8"

 Opening Width
 1310mm | 51 5/8"

 Depth Of Shelf
 125mm | 4 7/8"

You can scan the QR code above with any smartphone to view this item on our website