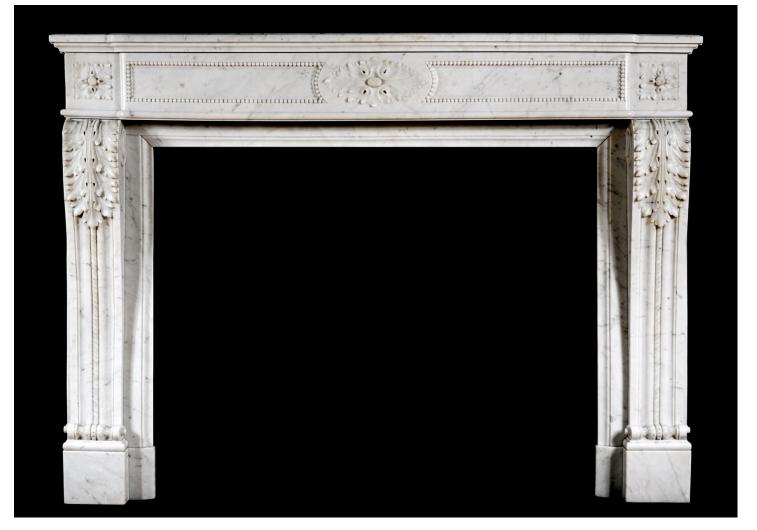

## A FRENCH LOUIS XVI STYLE ANTIQUE FIREPLACE IN CARRARA MARBLE

A fine quality French Louis XVI style fireplace in light Carrara marble. The shaped frieze with carved oval paterae to centre and beading throughout. The jambs with carved acanthus leaves and sprial rope moulding to scrolled base. Shaped, moulded shelf. 19th century.

## Stock No: 3810 SOLD

| Shelf Width     | 1547mm   60 7/8" |
|-----------------|------------------|
| Overall Height  | 1110mm   43 3/4" |
| Opening Height  | 849mm   33 3/8"  |
| Opening Width   | 1076mm   42 3/8" |
| Depth Of Shelf  | 409mm   16 1/8"  |
| Overall Plinths | 1500mm   59"     |
|                 |                  |