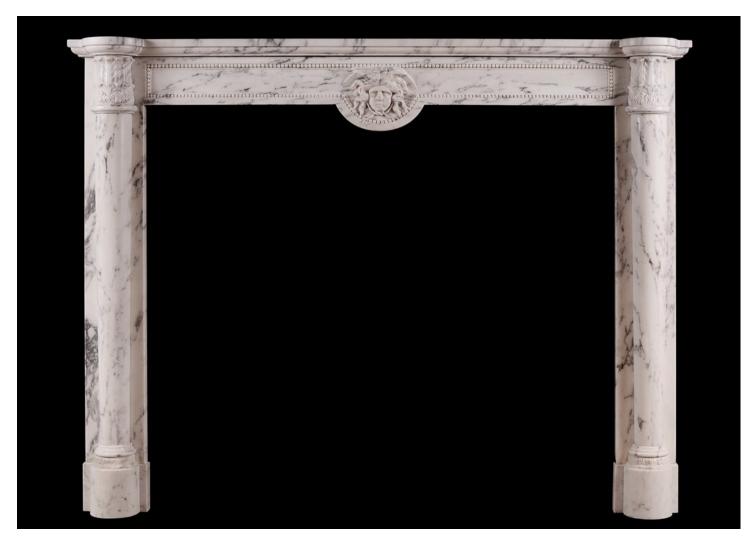

## AN ANTIQUE FRENCH LOUIS XVI STYLE FIREPLACE IN VEINED STATUARY MARBLE

A good quality French Louis XVI style fireplace in veined Statuary marble. The jambs with rounded columns, surmounted by carved acanthus leaf capitals. The frieze with beaded panels and carved female mask to centre. Shaped, moulded shelf. 19th century.

Stock No: 3802 Price: £15,000 + VAT

 Shelf Width
 1440mm | 56 3/4"

 Overall Height
 1120mm | 44 1/8"

 Opening Height
 960mm | 37 3/4"

 Opening Width
 1090mm | 42 7/8"

 Depth Of Shelf
 335mm | 13 1/4"

You can scan the QR code above with any smartphone to view this item on our website