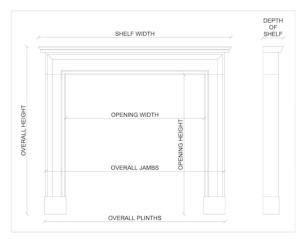

Stock No: 3802 Price: £15,000 + VAT

 Shelf Width
 1440mm | 56 3/4"

 Overall Height
 1120mm | 44 1/8"

 Opening Height
 960mm | 37 3/4"

 Opening Width
 1090mm | 42 7/8"

 Depth Of Shelf
 335mm | 13 1/4"

You can scan the QR code above with any smartphone to view this item on our website