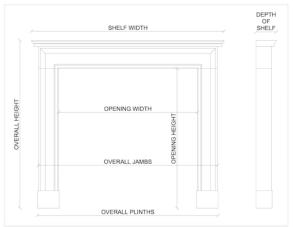

Stock No: 3800 Price: £19,500 + VAT

 Shelf Width
 1847mm | 72 3/4"

 Overall Height
 1509mm | 59 3/8"

 Opening Height
 1205mm | 47 1/2"

 Opening Width
 1217mm | 47 7/8"

 Depth Of Shelf
 125mm | 47/8"

 Overall Plinths
 1712mm | 67 3/8"