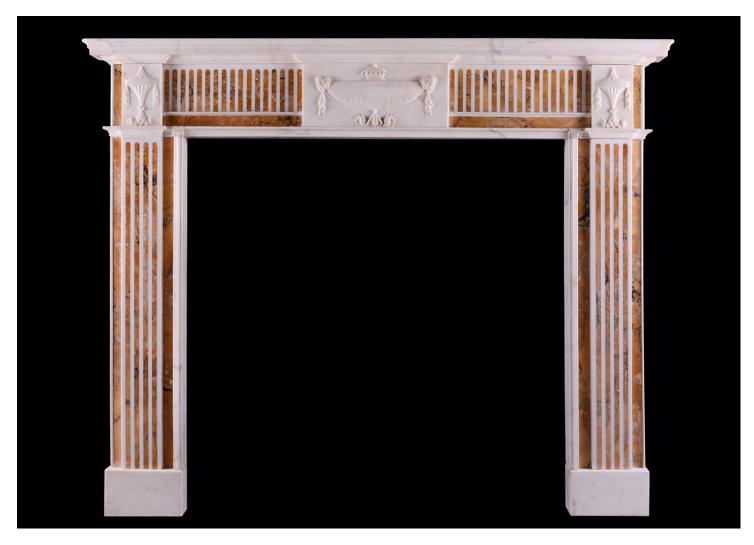

## AN ENGLISH STATUARY FIREPLACE WITH ITALIAN SIENA MARBLE INLAY

A good quality English Statuary marble fireplace with Italian Siena marble inlay. The fluted jambs surmounted by carved end blockings with classical finials. The frieze with matching fluting, with urn to centre block carved with rams heads, leaves and drapery. Moulded shelf above. English, 19th century.

Stock No: 3800 Price: £19,500 + VAT

 Shelf Width
 1847mm | 72 3/4"

 Overall Height
 1509mm | 59 3/8"

 Opening Height
 1205mm | 47 1/2"

 Opening Width
 1217mm | 47 7/8"

 Depth Of Shelf
 125mm | 47/8"

 Overall Plinths
 1712mm | 67 3/8"