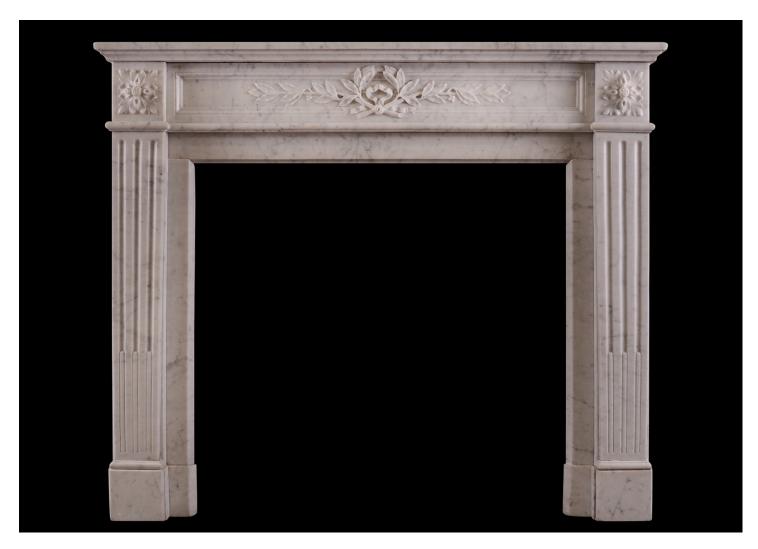

## A LOUIS XVI STYLE MARBLE FIREPLACE

A French Carrara marble fireplace in the Louis XVI style. The stop-fluted jambs surmounted by carved square paterae. The panelled frieze with leaves and berries. Moulded shelf above. French, 19th century. Small scale, well suited for a smaller Drawing Room, Study or bedroom.

Stock No: 3799 Price: £8,500 + VAT

 Shelf Width
 1254mm | 49 3/8"

 Overall Height
 1065mm | 41 7/8"

 Opening Height
 803mm | 31 5/8"

 Opening Width
 827mm | 32 1/2"

 Depth Of Shelf
 353mm | 13 7/8"

 Overall Jambs
 1205mm | 47 1/2"