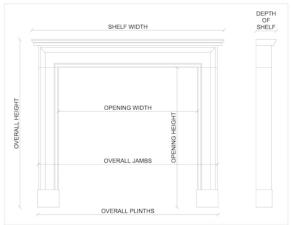

Stock No: 3799 Price: £8,500 + VAT

 Shelf Width
 1254mm | 49 3/8"

 Overall Height
 1065mm | 41 7/8"

 Opening Height
 803mm | 31 5/8"

 Opening Width
 827mm | 32 1/2"

 Depth Of Shelf
 353mm | 13 7/8"

 Overall Jambs
 1205mm | 47 1/2"