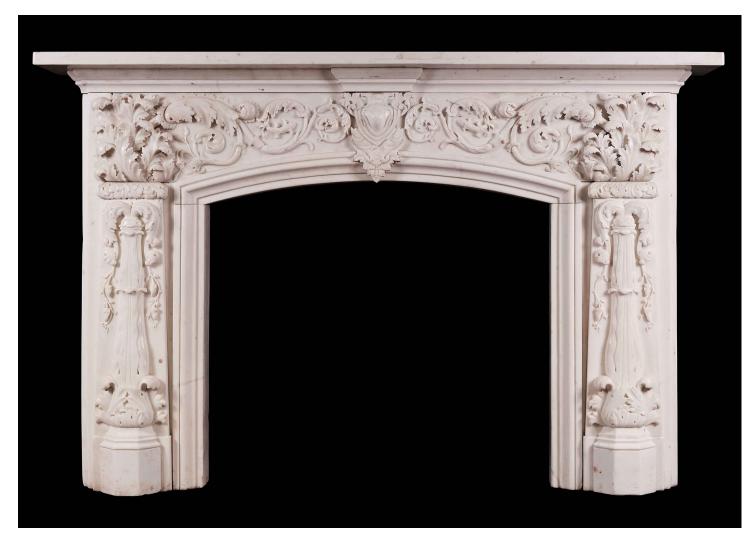

## A FINE QUALITY LATE REGENCY STATUARY MARBLE FIREPLACE. CIRCA 1830

An exceptionally carved late Regency Statuary marble fireplace. The arched frieze with carved cartouche to centre flanked by scrolled foliage and particularly beautiful carved leafwork The jambs with carved, tapering columns with cascading foliage. The shelf with breakfronted bed moulding. A fine and rare piece, with beautiful quality Statuary marble. English, circa 1830.

## Stock No: 3789 Price on Application

 Shelf Width
 2040mm | 80 3/8"

 Overall Height
 1320mm | 52"

 Opening Height
 955mm | 37 5/8"

 Opening Width
 1055mm | 41 1/2"

 Depth Of Shelf
 280mm | 11"

You can scan the QR code above with any smartphone to view this item on our website