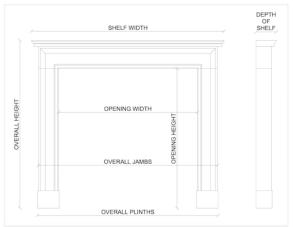

## Stock No: 3789 Price on Application

 Shelf Width
 2040mm | 80 3/8"

 Overall Height
 1320mm | 52"

 Opening Height
 955mm | 37 5/8"

 Opening Width
 1055mm | 41 1/2"

 Depth Of Shelf
 280mm | 11"

You can scan the QR code above with any smartphone to view this item on our website