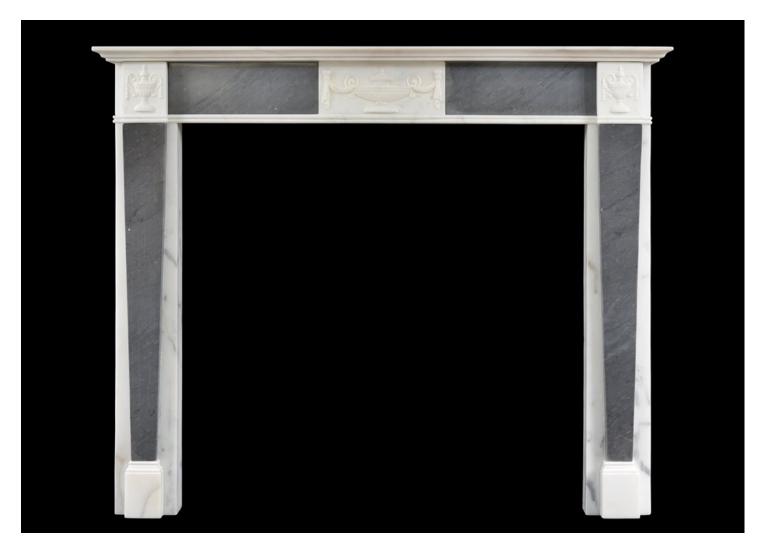

## A PETITE REGENCY FIREPLACE IN STATUARY AND GREY BARDIGLIO MARBLE

A petite Regency fireplace in Statuary and grey Bardiglio marble. The frieze with carved centre placed featuring Adam style urn and drapery. The tapering jambs surmounted by carved with and bell flowers. Moulded shelf above. 19th century.

Stock No: 3776 Price: £11,800 + VAT

 Shelf Width
 1285mm | 50 5/8\*

 Overall Height
 1055mm | 41 1/2\*

 Opening Height
 890mm | 35\*

 Opening Width
 920mm | 36 1/4\*

 Depth Of Shelf
 160mm | 6 1/4\*

You can scan the QR code above with any smartphone to view this item on our website