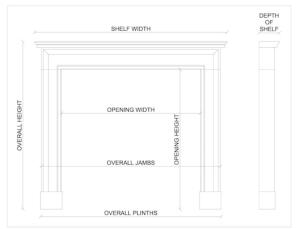

Stock No: 3776 Price: £11,800 + VAT

 Shelf Width
 1285mm | 50 5/8\*

 Overall Height
 1055mm | 41 1/2\*

 Opening Height
 890mm | 35\*

 Opening Width
 920mm | 36 1/4\*

 Depth Of Shelf
 160mm | 6 1/4\*

You can scan the QR code above with any smartphone to view this item on our website