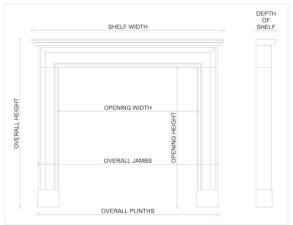

 Shelf Width
 1780mm | 70 1/8"

 Overall Height
 1475mm | 58 1/8"

 Opening Height
 1155mm | 45 1/2"

 Opening Width
 1145mm | 45 1/8"

 Depth Of Shelf
 260mm | 10 1/4"

 Overall Plinths
 1535mm | 60 3/8"

You can scan the QR code above with any smartphone to view this item on our website