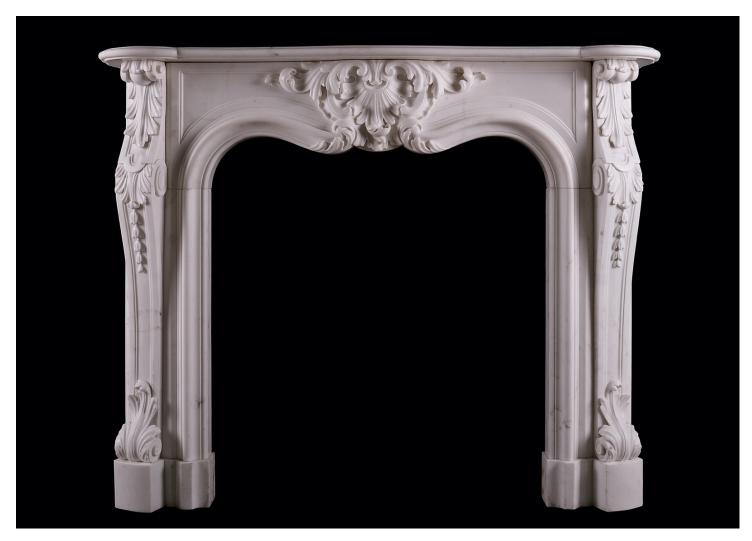

## A PERIOD REGENCY STATUARY MARBLE FIREPLACE

A fine quality English Regency fireplace in Statuary marble. The jambs with stiff acanthus leaves to base, surmounted by belldrops, acanthus leaves and scrollwork. The frieze with carved cartouche to centre, flanked by scrolls and foliage. Shaped moulded shelf above. Circa 1810.