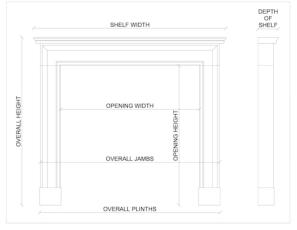

 Shelf Width
 1410mm | 55 1/2"

 Overall Height
 1158mm | 45 5/8"

 Opening Height
 934mm | 36 3/4"

 Opening Width
 838mm | 33"

 Depth Of Shelf
 328mm | 12 7/8"

 Overall Plinths
 1290mm | 50 3/4"

You can scan the QR code above with any smartphone to view this item on our website