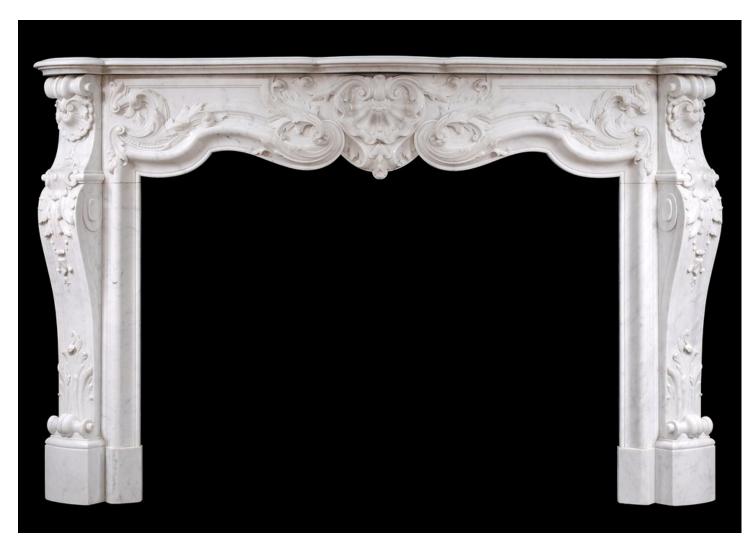

## A FINE QUALITY FRENCH LOUIS XV STYLE MARBLE FIREPLACE IN CARRARA MARBLE

A very fine quality French Louis XV style marble fireplace in light Carrara. The panelled frieze with carved shell to centre flanked by foliage and belldrop below. The shaped jambs with stiff acanthus leaf to base surmounted by cartoosh with shell and scrolls above. Heavy, shaped moulded shelf above. Provenance: From a chateau in Limoges, central France.