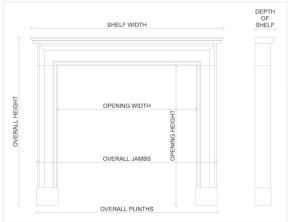

## Stock No: 3739 Price on Application

 Shelf Width
 1760mm | 69 1/4"

 Overall Height
 1135mm | 44 5/8"

 Opening Height
 895mm | 35 1/4"

 Opening Width
 1205mm | 47 1/2"

 Depth Of Shelf
 465mm | 18 1/4"

You can scan the QR code above with any smartphone to view this item on our website