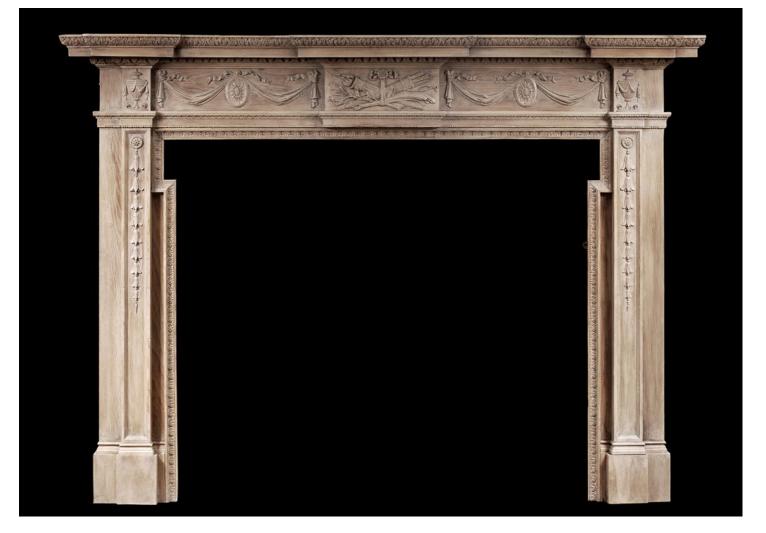

## A LARGE ENGLISH WOOD FIREPLACE IN THE GEORGIAN STYLE

A large English wood fireplace in the Georgian style. The carved frieze with drapery and pateras, with centre blocking featuring quiver and foliage. The panelled jambs with carved bellflowers, surmounted by urn end blocking. Carved inner leg moulding. The breakfronted shelf with carved acanthus leaf bed moulding. 19th century.