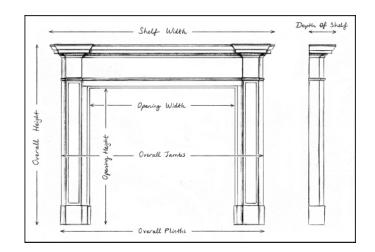

## Stock No: 3730 SOLD

| Shelf Width    |
|----------------|
| Overall Height |
| Opening Height |
| Opening Width  |
| Depth Of Shelf |

You can scan the QR code above with any smartphone to view this item on our website

## 1945mm | 76 5/8" 1415mm | 55 3/4" 1105mm | 43 1/2" 1320mm | 52" 170mm | 6 3/4"