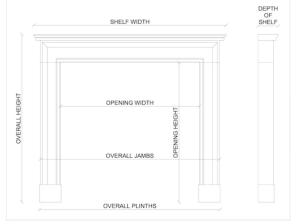

 Shelf Width
 1545mm | 60 7/8\*

 Overall Height
 1170mm | 46 1/8\*

 Opening Height
 900mm | 35 3/8\*

 Opening Width
 910mm | 35 7/8\*

 Depth Of Shelf
 230mm | 9\*

 Overall Plinths
 1325mm | 52 1/8\*

 Overall Jambs
 1365mm | 53 3/4\*