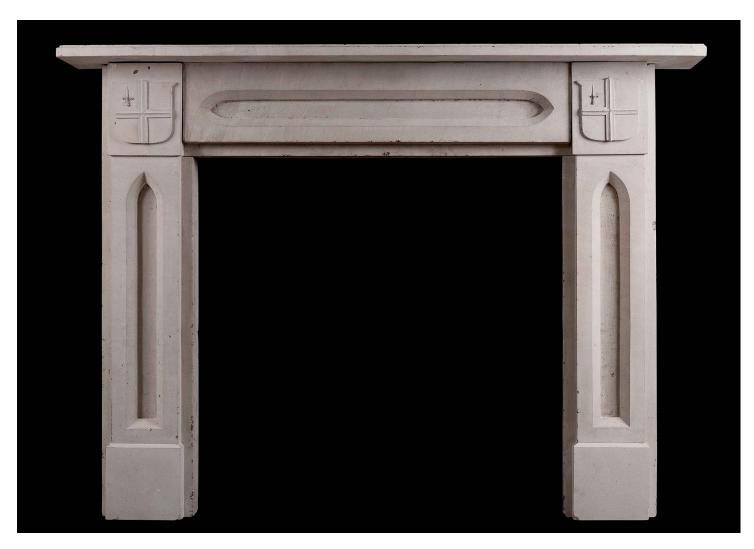

## AN ENGLISH STONE GOTHIC STYLE FIREPLACE

A 19th century English stone fireplace in the Gothic style. The jambs and frieze with recessed panels and end blocking featuring shield crest. Circa 1860. From a large house in Sussex. One of an exact pair. View our full range of gothic and gothic style fireplaces