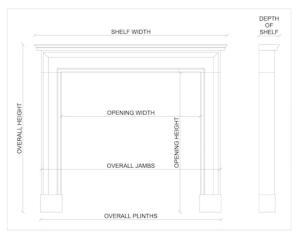

Stock No: 3724 Price: £25,000 + VAT

 Shelf Width
 1710mm | 67 3/8"

 Overall Height
 1355mm | 53 3/8"

 Opening Height
 1015mm | 40"

 Opening Width
 1085mm | 42 3/4"

 Depth Of Shelf
 170mm | 6 3/4"

You can scan the QR code above with any smartphone to view this item on our website