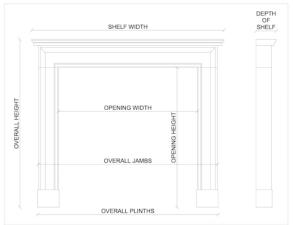

 Shelf Width
 1505mm | 59 1/4"

 Overall Height
 1180mm | 46 1/2"

 Opening Height
 1030mm | 40 1/2"

 Opening Width
 1150mm | 45 1/4"

 Depth Of Shelf
 405mm | 16"

You can scan the QR code above with any smartphone to view this item on our website