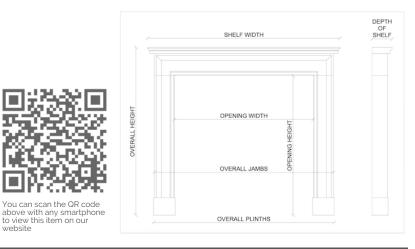

| Stock No: 3706 | Price: £12,500 + VAT |
|----------------|----------------------|
| Shelf Width    | 1760mm   69 1/4"     |
| Overall Height | 1395mm   54 7/8"     |
| Opening Height | 1090mm   42 7/8"     |
| Opening Width  | 1075mm   42 3/8"     |
| Depth Of Shelf | 165mm   6 1/2"       |
|                |                      |