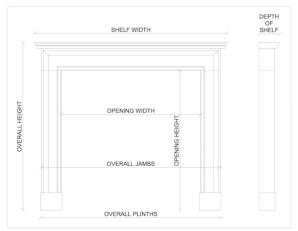

## Stock No: 3703 Price on Application

 Shelf Width
 1300mm | 51 1/8"

 Overall Height
 1055mm | 41 1/2"

 Opening Height
 867mm | 34 1/8"

 Opening Width
 990mm | 39"

 Depth Of Shelf
 220mm | 8 5/8"

 Overall Plinths
 1260mm | 49 5/8"