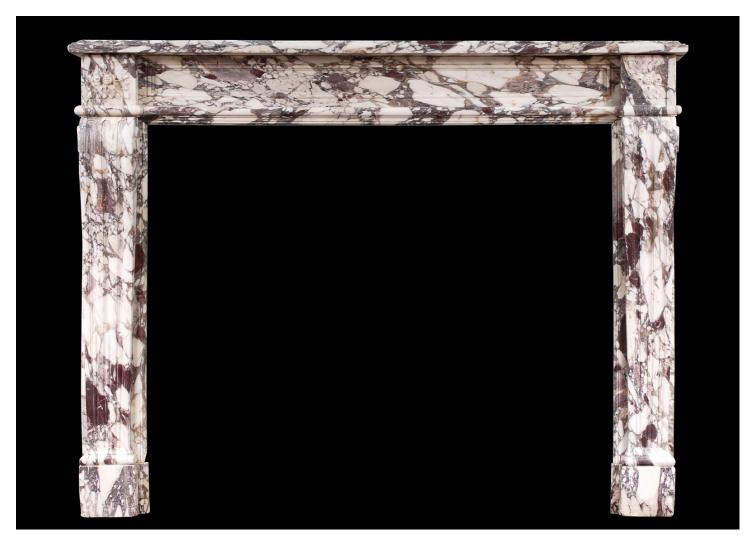

## A FINE QUALITY BRECHE VIOLETTE MARBLE FIREPLACE

A mid 19th century French Louis XVI style fireplace in Breche Violette marble. The shaped, stop-fluted jambs surmounted by carved square paterae, panelled frieze and moulded shelf. Circa 1840. Very fine marble.

## Stock No: 3703 Price on Application

 Shelf Width
 1300mm | 51 1/8"

 Overall Height
 1055mm | 41 1/2"

 Opening Height
 867mm | 34 1/8"

 Opening Width
 990mm | 39"

 Depth Of Shelf
 220mm | 8 5/8"

 Overall Plinths
 1260mm | 49 5/8"