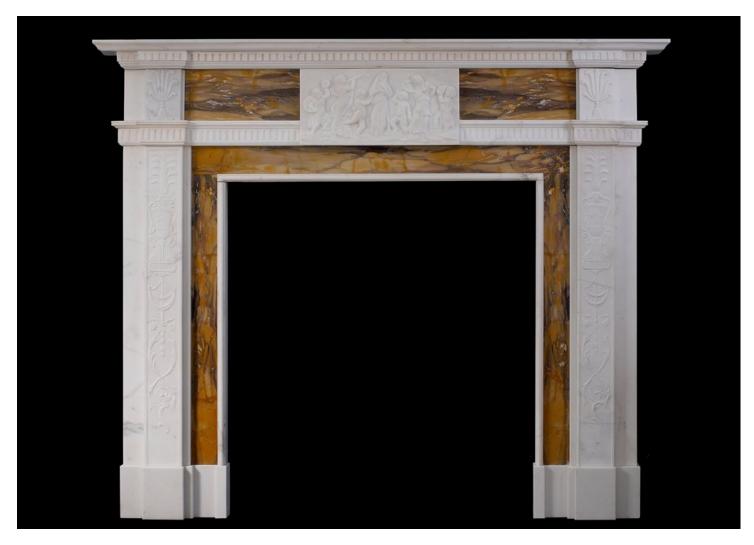

## A NEO CLASSICAL ENGLISH STATUARY AND SIENA MARBLE FIREPLACE

A 19th century English Statuary and Siena marble fireplace in the Neo-classical style. The finely carved jambs with Aethenian foliage and urns surmounted by carved end blockings. The frieze with carved centre blocking featuring female figures and Putti. The moulded shelf with carved dentils below.

Stock No: 3680 Price: £15,000 + VAT

 Shelf Width
 1670mm | 65 3/4"

 Overall Height
 1380mm | 54 3/8"

 Opening Height
 970mm | 38 1/4"

 Opening Width
 895mm | 35 1/4"

 Depth Of Shelf
 220mm | 8 5/8"

You can scan the QR code above with any smartphone to view this item on our website