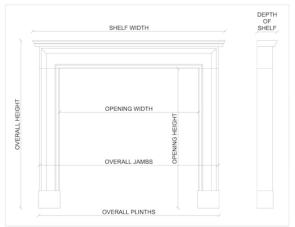

Stock No: 3680 Price: £15,000 + VAT

 Shelf Width
 1670mm | 65 3/4"

 Overall Height
 1380mm | 54 3/8"

 Opening Height
 970mm | 38 1/4"

 Opening Width
 895mm | 35 1/4"

 Depth Of Shelf
 220mm | 8 5/8"

You can scan the QR code above with any smartphone to view this item on our website