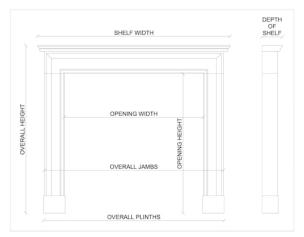

 Shelf Width
 1555mm | 61 1/4"

 Overall Height
 1145mm | 45 1/8"

 Opening Height
 935mm | 36 3/4"

 Opening Width
 1170mm | 46 1/8"

 Depth Of Shelf
 330mm | 13"

You can scan the QR code above with any smartphone to view this item on our website