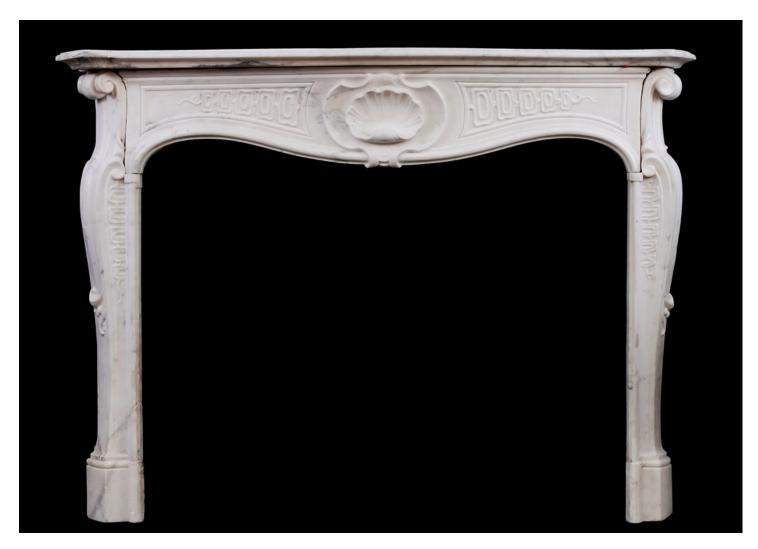

## A QUALITY 18TH CENTURY ANTIQUE ITALIAN FIREPLACE IN STATUARY MARBLE

A fine quality 18th century Italian fireplace in Statuary marble. The elegantly shaped jambs with scroll to top, the carved frieze with shell to centre and shaped rectangular motif throughout. Shaped shelf. (Photo prior to full restoration.)