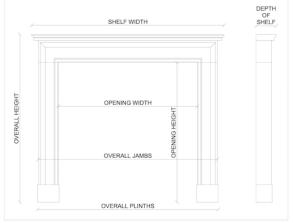

 Shelf Width
 1440mm | 56 3/4"

 Overall Height
 1110mm | 43 3/4"

 Opening Height
 965mm | 38"

 Opening Width
 1130mm | 44 1/2"

 Depth Of Shelf
 290mm | 11 3/8"

You can scan the QR code above with any smartphone to view this item on our website