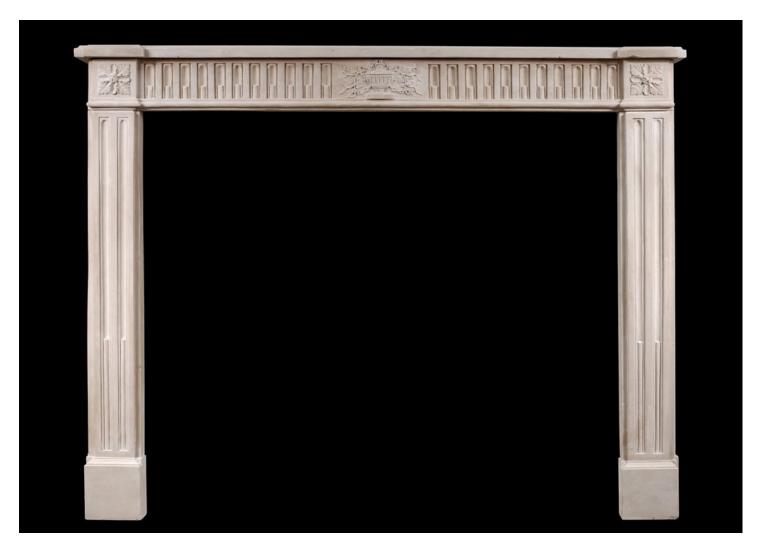

## A FINE QUALITY PERIOD FRENCH LOUIS XVI STYLE LIMESTONE FIREPLACE

A fine quality period French Louis XVI style limestone fireplace. The stop-fluted frieze with carved centre panel of urn and foliage with moulding below. The jambs with a pair of tapering stop-flutes surmounted by carved square paterae. Breakfront, moulded shelf. A very attractive piece.