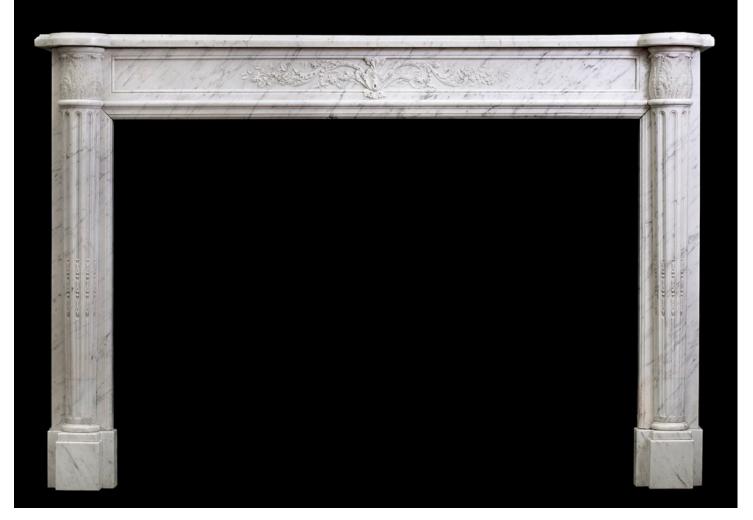

## A 19TH CENTURY LOUIS XVI STYLE ANTIQUE FRENCH MARBLE FIREPLACE

A fine quality 18th century Louis XVI French veined Statuary marble fireplace. The fluted jambs with tapering, half rounded columns inlaid with carved husks, surmounted by finely carved acanthus leaf capitals. The finely carved panelled frieze with flowers and foliage, surmounted by moulded shelf. Circa 1790.

| Stock No: 3625 | Price: £19,500 + VAT |
|----------------|----------------------|
| Shelf Width    | 1590mm   62 5/8"     |
| Overall Height | 1065mm   417/8"      |
| Opening Height | 875mm   34 1/2"      |
| Opening Width  | 1245mm   49"         |
| Depth Of Shelf | 305mm   12"          |
|                |                      |