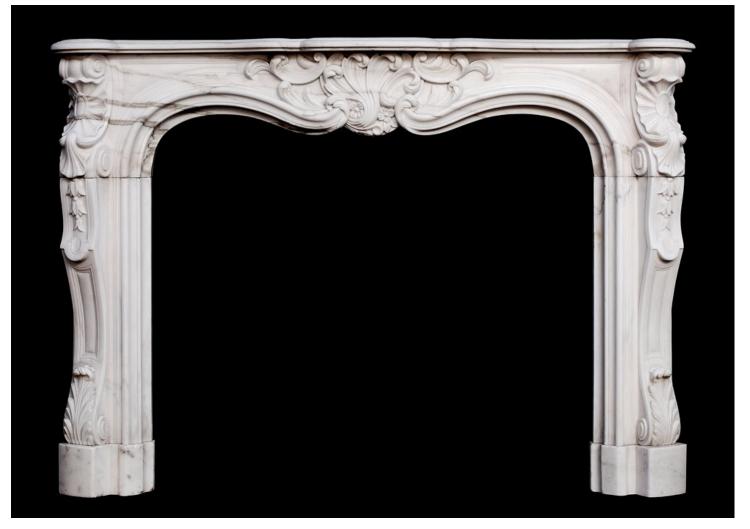

## A 19TH CENTURY FRENCH LOUIS XV STYLE WHITE MARBLE FIREPLACE

A 19th century French Louis XV style white marble fireplace. The carved frieze featuring foliage to centre flanked by shaped panels, the jambs with shells, scrolls and bell drops with stiff acanthus leaves below. Elegant shaped shelf. (Some pronounced veining on the left of the frieze.)