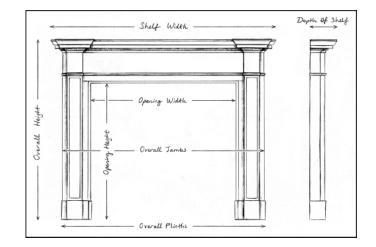

## Stock No: 3616 SOLD

| Shelf Width    |
|----------------|
| Overall Height |
| Opening Height |
| Opening Width  |
| Depth Of Shelf |
|                |

You can scan the QR code above with any smartphone to view this item on our website

| 1615mm | I | 63 5/8 |
|--------|---|--------|
| 1135mm | I | 44 5/8 |
| 1110mm |   | 43 3/4 |
| 955mm  | I | 37 5/8 |
| 325mm  |   | 12 3/4 |