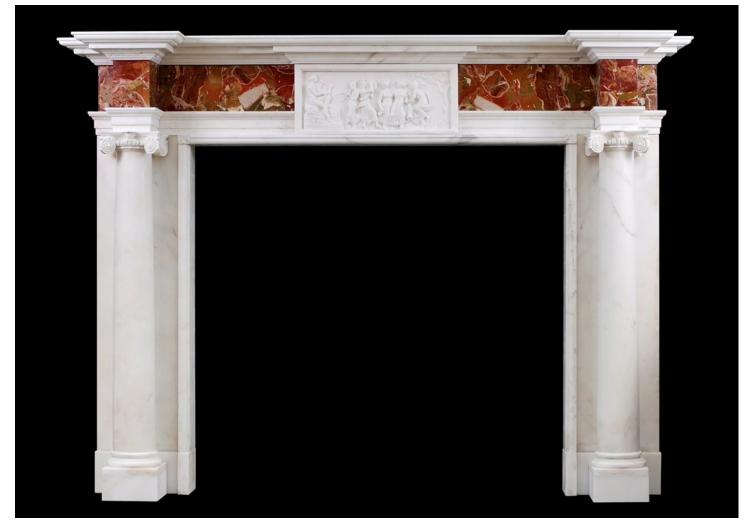

## A GEORGE III STYLE ANTIQUE STATUARY MARBLE FIREPLACE WITH JASPER INLAY

A Georgian style Statuary and Jasper marble fireplace. The full round columns surmounted by Ionic capitals. The centre tablet with classical figures, on Sicilian Jasper marble frieze. Breakfront moulded shelf above. 19th century.

| Stock No: 3585 | Price on Application |
|----------------|----------------------|
| Shelf Width    | 2070mm   811/2"      |
| Overall Height | 1505mm   59 1/4"     |
| Opening Height | 1160mm   45 5/8"     |
| Opening Width  | 1245mm   49"         |
| Depth Of Shelf | 375mm   14 3/4"      |