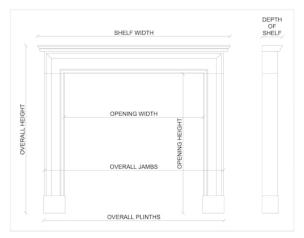

Stock No: 3580 Price: £15,000 + VAT

 Shelf Width
 1700mm | 66 7/8"

 Overall Height
 1110mm | 43 3/4"

 Opening Height
 855mm | 33 5/8"

 Opening Width
 1220mm | 48"

 Depth Of Shelf
 370mm | 14 5/8"

You can scan the QR code above with any smartphone to view this item on our website