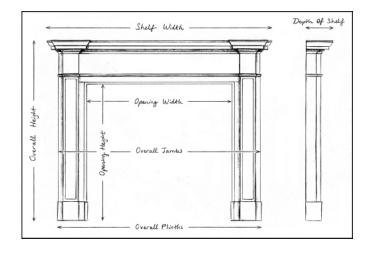

Stock No: 3554 Price: £6,800 + VAT

 Shelf Width
 1650mm | 65°

 Overall Height
 1105mm | 43 1/2°

 Opening Height
 850mm | 33 1/2°

 Opening Width
 1220mm | 48°

 Depth Of Shelf
 405mm | 16°

You can scan the QR code above with any smartphone to view this item on our website