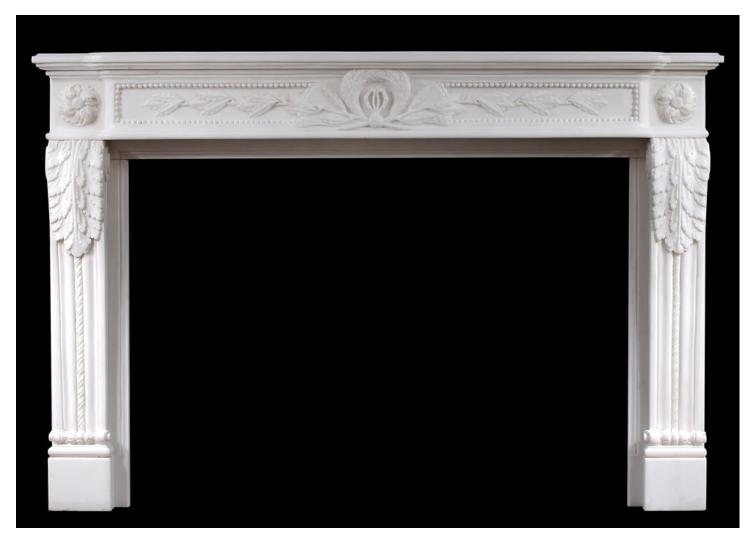

## A CARVED FRENCH LOUIS XVI STYLE WHITE MARBLE FIREPLACE

A French Louis XVI style pure white marble fireplace. The shaped frieze with carved garland and ribbon centre with trailing leaves and beading either side, the jambs with carved acanthus leaves with rope moulding surmounted end blockings with swirling paterae. 20th century.

Stock No: 3554 Price: £6,800 + VAT

 Shelf Width
 1650mm | 65°

 Overall Height
 1105mm | 43 1/2°

 Opening Height
 850mm | 33 1/2°

 Opening Width
 1220mm | 48°

 Depth Of Shelf
 405mm | 16°

You can scan the QR code above with any smartphone to view this item on our website