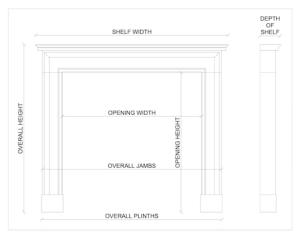

## Stock No: 3554 SOLD

 Shelf Width
 1650mm | 65"

 Overall Height
 1105mm | 43 1/2"

 Opening Height
 850mm | 33 1/2"

 Opening Width
 1220mm | 48"

 Depth Of Shelf
 405mm | 16"

You can scan the QR code above with any smartphone to view this item on our website