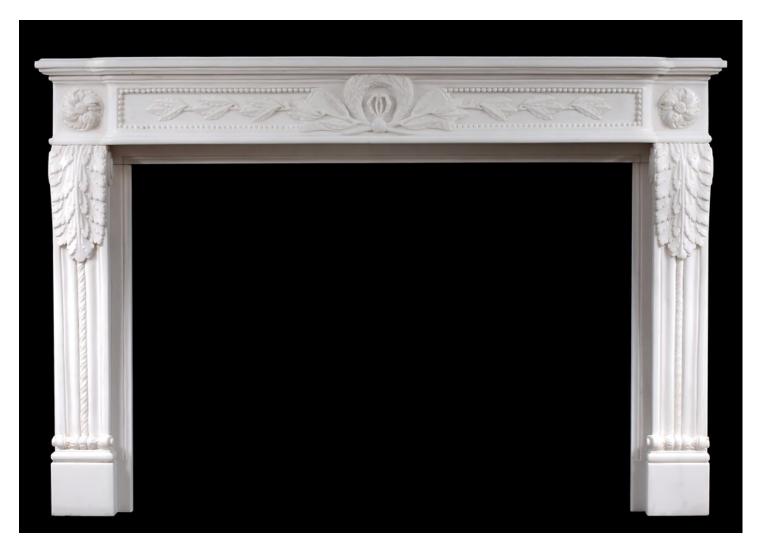

## A CARVED FRENCH LOUIS XVI STYLE WHITE MARBLE FIREPLACE

A French Louis XVI style pure white marble fireplace. The shaped frieze with carved garland and ribbon centre with trailing leaves and beading either side, the jambs with carved acanthus leaves with rope moulding surmounted end blockings with swirling paterae. 20th century.

## Stock No: 3554 SOLD

 Shelf Width
 1650mm | 65"

 Overall Height
 1105mm | 43 1/2"

 Opening Height
 850mm | 33 1/2"

 Opening Width
 1220mm | 48"

 Depth Of Shelf
 405mm | 16"

You can scan the QR code above with any smartphone to view this item on our website