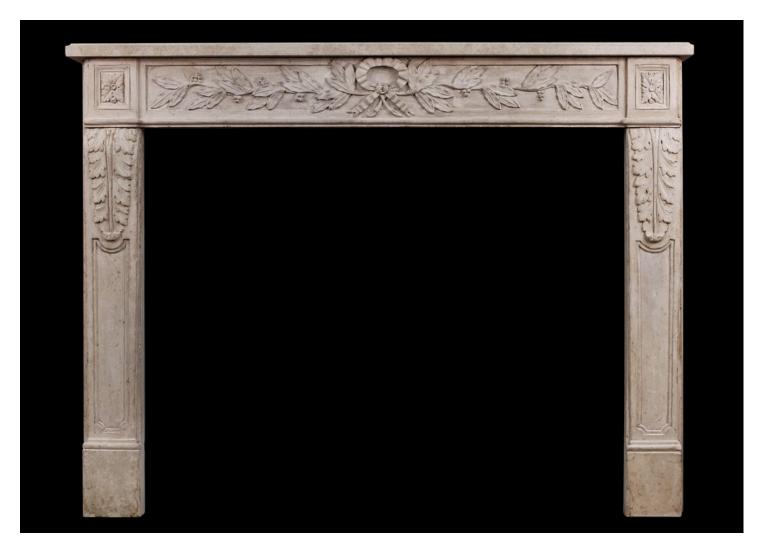

## AN ORNATELY CARVED FRENCH LIMESTONE FIREPLACE IN THE LOUIS XVI STYLE

An unusually ornately carved French limestone fireplace in the Louis XVI style. The panelled jambs with gently shaped acanthus leaves surmounted by square carved end blockings. The frieze with centre ribbon, carved berries and foliage throughout. 19th century.