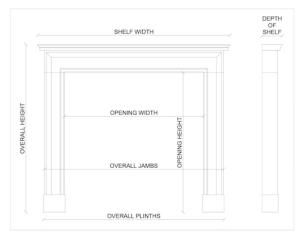

 Shelf Width
 1475mm | 58 1/8"

 Overall Height
 1120mm | 44 1/8"

 Opening Height
 920mm | 36 1/4"

 Opening Width
 1135mm | 44 5/8"

 Depth Of Shelf
 330mm | 13"

You can scan the QR code above with any smartphone to view this item on our website